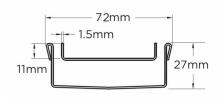

### **Tile Insert Drain**

Full stainless steel drainage unit with centre outlet.

The 65Ti25 is a Tile Insert Drain manufactured from 1.5mm thick 316 marine grade stainless steel.

Suitable for tiles up to 10mm thick.

### **SPECIFICATIONS + DIMENSIONS**

**Channel Width** 72mm **Channel Depth** 27mm

**Length(s)** 900mm 1000mm 1200mm

Outlet Size DN50