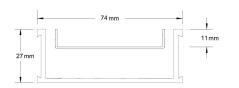

#### **SPECIFICATIONS + DIMENSIONS**

| Channel Width<br>Channel Depth | 74mm<br>27mm                                                                      |
|--------------------------------|-----------------------------------------------------------------------------------|
| Length(s)                      | 900mm 1000mm 1200mm 1500mm<br>1800mm 2000mm 1900mm 2200mm<br>2400mm 2700mm 3000mm |
| Outlet Size                    | DN40, DN50                                                                        |