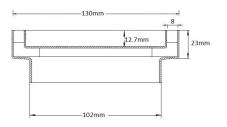

Tile Insert Floor waste measures 130mm x 130mm.

It is suitable for tiles up to 12mm thick.

Available with 101mm outlet

#### **SPECIFICATIONS + DIMENSIONS**

**Channel Width** 130mm **Channel Depth** 23mm 130mm Length(s) **Outlet Size DN100** 