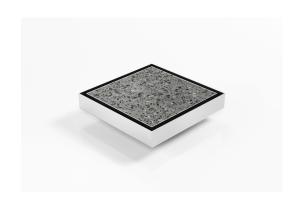

# **Square Floor Waste**

**Square Floor waste with Tile Insert** 

The SQ100Ti is a standard floor waste drain.

The SQ Range of floor waste units allow the integration of a standard floor waste with Stormtech linear drainage.

Tile Insert Floor waste measures 130mm x 130mm.

It is suitable for tiles up to 12mm thick.

Available with 101mm outlet