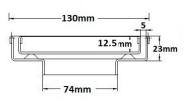

Tile Insert Floor waste measures 130mm x 130mm.

It is suitable for tiles up to 12mm thick.

#### SPECIFICATIONS + DIMENSIONS

Channel Width 130mm
Channel Depth 23mm
Length(s) 130mm
Outlet Size DN80