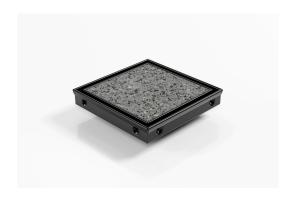

### **Square Floor Waste**

Premium Square Floor waste with Tile Insert powdercoated in black

The SQP Range of floor waste units allow the integration of a standard floor waste with Stormtech linear drainage.

Tile Insert Floor waste measures 130mm x 130mm.

It is suitable for tiles up to 12mm thick.