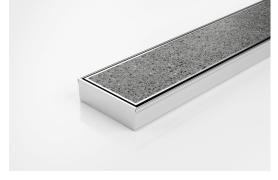

### **Tile Insert Drain**

The 100Tii30 is a Tile Insert Drain manufactured from 3mm thick 316 marine grade stainless steel.

Suitable for tiles up to 12mm thick.

The maximum length of the tile insert will be 1200mm in one piece, channels longer than 1200mm will have inserts in multiple equal sections

Code 100Tii30MTL

Range 100

Grate Style Ti

Category Made-to-Length

**Channel Material Stainless Steel** 

Steel Grade 316

#### SPECIFICATIONS + DIMENSIONS

Channel Width 107mm
Channel Depth 31mm
Length(s) As Required

**Outlet Size** DN40, DN50, DN65, DN80, DN100