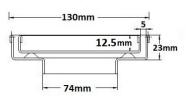

Tile Insert Floor waste measures 130mm x 130mm.

This waste is finished in brass.

It is suitable for tiles up to 12mm thick.

#### **SPECIFICATIONS + DIMENSIONS**

Channel Width130mmChannel Depth23mmLength(s)130mmOutlet SizeDN80