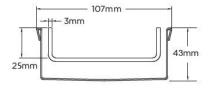

#### SPECIFICATIONS + DIMENSIONS

**Channel Width** 106mm **Channel Depth** 42mm As Required Length(s)

**Outlet Size** DN40, DN50, DN65, DN80, DN100