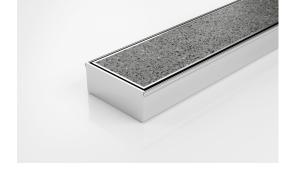

### Tile Insert Drain

All stainless steel drainage unit made to specified length with specified outlet position.

The 100Tii40 is a Tile Insert Drain manufactured from 3mm thick 316 marine grade stainless steel.

Suitable for tiles up to 25mm thick.

The maximum length of the tile insert will be 1200mm in one piece, channels longer than 1200mm will have inserts in multiple equal sections

Code 100Tii40MTL

Range 100