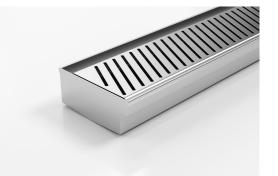

## 100PASTDiBF Threshold for Bifold Doors

The 100PASTDiBF is a Threshold Drain for Bi-Fold and Top-Hung doors featuring our 100mm wide Punched Slot grate and custom channel depth.

Allows door tracks to be drained while having internal and external floor surfaces with no step down.

## **SPECIFICATIONS + DIMENSIONS**

Channel Width Channel Depth Length(s) Outlet Size 105mm 52mm - Adjustable As Required N/A