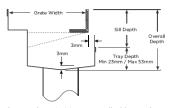

#### **SPECIFICATIONS + DIMENSIONS**

Channel Width 75mm
Channel Depth Adjustable
Length(s) As Required
Outlet Size N/A