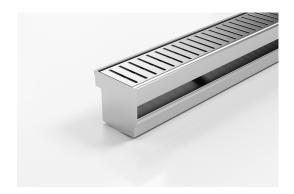

## Threshold with Sub-Sill

The 65PPSTDi is a Threshold Drain for door track with sub sill tray featuring our 65mm wide Punched Slot grate.

For sliding and Hinged doors.

Featuring a linear stainless steel grate with concealed channel section connecting sill and sub-sill for door tracks and thresholds.

Allows door sills to be drained while having internal and external floor surfaces with no step down.

Please be aware that depending on the installation environment, for a pool installation or close to a surf beach, you may need to have your stainless steel grates electropolished.