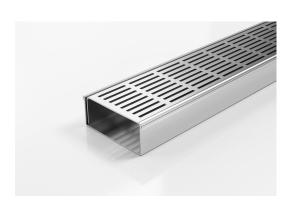

# 100PSi40 Linear Drain

The 100PSi40 is a punched slot grate design.

This slot perforated grate manufactured from 316 marine grade stainless steel combined with stainless steel channel offers an affordable option to use the Slimline drainage system.

Stormtech Modular Kits are supplied with grate and oversized channel to be cut down on site. One piece channel comes with pre punched spigot with outlet extender (kits up to 2000mm long). Oversized channel enables choice of outlet positions: centre, end or wherever preferred. Kits over 2000mm long and kits requiring multiple outlets are supplied with outlet on joiner plate. All kits are supplied with 2x clip-on end caps.

#### **PRODUCT APPLICATIONS**

Bathroom Drainage Aged / Health Care Drainage Balcony Drainage Commercial Drainage Courtyard / Patio Drainage Pool and Spa Area Drainage Hospitality Drainage Paved Area Drainage Shower Drainage Multi-Residential Drainage Special Needs Drainage Threshold Drainage