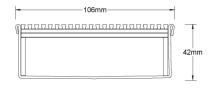

### SPECIFICATIONS + DIMENSIONS

| Channel Width<br>Channel Depth | 106mm<br>42mm                 |                  |        |  |
|--------------------------------|-------------------------------|------------------|--------|--|
| Length(s)                      |                               | 1500mm<br>3500mm |        |  |
|                                | 5000mm                        | 5500mm           | 6000mm |  |
| Outlet Size                    | DN40, DN50, DN65, DN80, DN100 |                  |        |  |