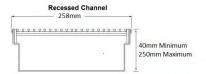

#### SPECIFICATIONS + DIMENSIONS

Channel Width 260mm

**Channel Depth** 42mm - 260mm **Length(s)** As Required

**Outlet Size** DN40, DN50, DN65, DN80, DN100