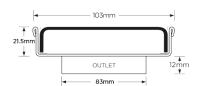

### **SPECIFICATIONS + DIMENSIONS**

Channel Width104mmChannel Depth22mmLength(s)104mmOutlet SizeDN100