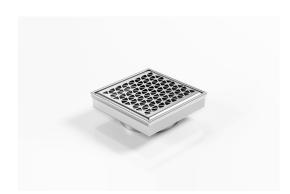

## **Square Floor Waste**

Square Floor waste with Marc Newson design grate

The SQ Range of floor waste units allow the integration of a standard floor waste with Stormtech linear drainage.

Floor waste measures 104mm x 104mm.