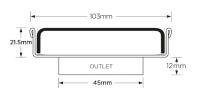

#### **SPECIFICATIONS + DIMENSIONS**

**Channel Width** 104mm **Channel Depth** 22mm Length(s) 104mm **Outlet Size DN50** 