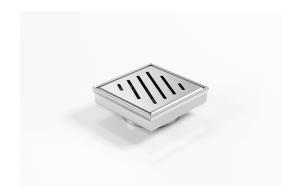

### **Square Floor Waste**

Square Floor waste with a punched angle slot grate

The SQ Range of floor waste units allow the integration of a standard floor waste with Stormtech linear drainage.

Floor waste measures 104mm x 104mm.