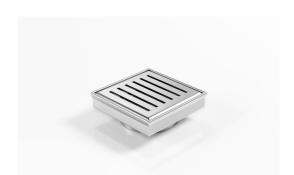

## **Square Floor Waste**

Square Floor waste with a punched perpendicular slot grate

The SQ Range of floor waste units allow the integration of a standard floor waste with Stormtech linear drainage.

Floor waste measures 104mm x 104mm.

#### **SPECIFICATIONS + DIMENSIONS**

**Channel Width** 104mm **Channel Depth** 22mm Length(s) 104mm **Outlet Size DN50** 