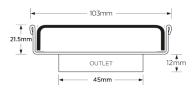

Available with 89mm, 76mm or 44mm outlet.

#### **SPECIFICATIONS + DIMENSIONS**

**Channel Width** 104mm **Channel Depth** 22mm Length(s) 104mm **Outlet Size DN50** 