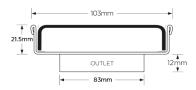

#### **SPECIFICATIONS + DIMENSIONS**

Channel Width104mmChannel Depth22mmLength(s)104mmOutlet SizeDN100