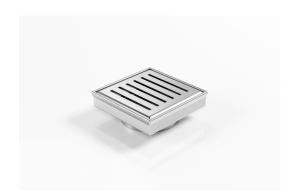

### **Square Floor Waste**

Square Floor waste with a punched perpendicular slot grate

The SQ Range of floor waste units allow the integration of a standard floor waste with Stormtech linear drainage.

Floor waste measures 104mm x 104mm.

Available with 89mm, 76mm or 44mm outlet.