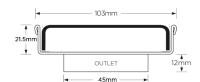

#### SPECIFICATIONS + DIMENSIONS

Channel Width104mmChannel Depth22mmLength(s)104mmOutlet SizeDN50