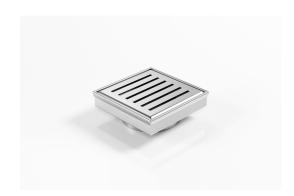

## Square Floor waste with punched Slot grate

The SQ Range of floor waste units allow the integration of a standard floor waste with Stormtech linear drainage.

Floor waste measures 104mm x 104mm.

Available with 89mm, 76mm or 44mm outlet.

#### SPECIFICATIONS + DIMENSIONS

Channel Width104mmChannel Depth22mmLength(s)104mmOutlet SizeDN50