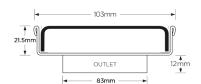

#### SPECIFICATIONS + DIMENSIONS

Channel Width104mmChannel Depth22mmLength(s)104mmOutlet SizeDN100