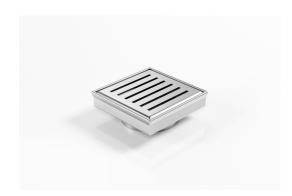

### Square Floor waste with punched Slot grate

The SQ Range of floor waste units allow the integration of a standard floor waste with Stormtech linear drainage.

Floor waste measures 104mm x 104mm.

Available with 89mm, 76mm or 44mm outlet.