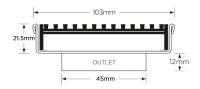

#### SPECIFICATIONS + DIMENSIONS

Channel Width104mmChannel Depth22mmLength(s)104mmOutlet SizeDN50