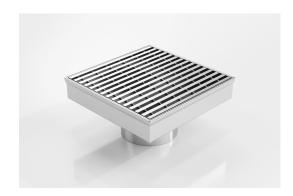

## **Square Floor Waste**

The SQ150CR is a commercial style floor waste drain.

Manufactured from 304 grade stainless steel it features a commercial style grate with a 5mm wire / 5mm gap.

Available with 89mm and 76mm outlet

Code SQ150CRDN80

Range Square

Grate Style CR

Category Square Floor Waste

Channel Material Stainless Steel

Steel Grade 304

Grates longer than 1500mm supplied in sections. Tile Inserts longer than 1200mm supplied in sections. Channels over 3000mm supplied in sections with joiner. +/-2mm tolerance on dimensions.