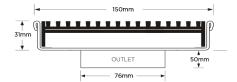

#### **SPECIFICATIONS + DIMENSIONS**

Channel Width150mmChannel Depth32mmLength(s)150mmOutlet SizeDN80