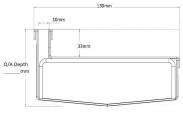

Code 130SDi-Single

**Category** Custom Made

Range Slot Drain

Steel Grade 316

# 130SDi-Single

## **Slot Drain**

316SS slot drain with a single slot, per metre.

Please be aware that depending on the installation environment, for a pool installation or close to a surf beach, you may need to have your stainless steel grates electropolished.