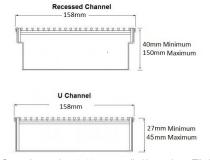

#### SPECIFICATIONS + DIMENSIONS

Channel Width 260mm

**Channel Depth** 27mm - 260mm **Length(s)** As Required

**Outlet Size** DN40, DN50, DN65, DN80, DN100