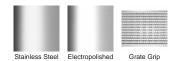

## **Linear Drain**

304 stainless steel 250mm wide grate and custom channel depth.

Depth between 27mm and 260mm.

Available with a 5mm wire x 5mm gap and 5mm wire x 5mm gap Grate Grip slip resistant dimple finish

### STORMTECH COLOUR FINISHES

Electroplate finishes subject to natural variation with time and local environment. Factors such as pools/surf beaches may require electropolishing. Contact us for suitability.