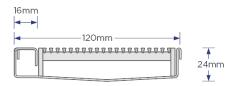

#### SPECIFICATIONS + DIMENSIONS

Channel Width120mmChannel Depth24mmLength(s)As RequiredOutlet SizeDN80, DN100