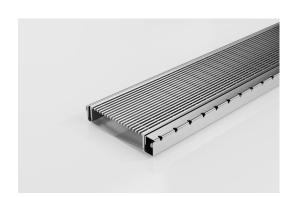

## **Shower Screen Support**

The Shower Screen Support Grate & Channel including 120mm wide AR grate, with a 16mm screen support bar, made from 316 Stainless Steel.

This multi-functional system provides support for both wall-hung shower screen and enclosed shower-screen units.

The dual-sided system drains on both sides of the shower screen and is suitable for use as the sole bathroom drain. Wall-to-wall installation allows simple dual fall across the bathroom for easy tiling. Available in Made-to-length drainage units or is fully customisable in width, length and outlet position.

Made from 316 Stainless Steel, the 120SCS is designed for flexibility, and ease of installation and exceeds all Australian Standards, is WaterMark certified and is exclusive to Stormtech protected by Patent Number: 2021904197.