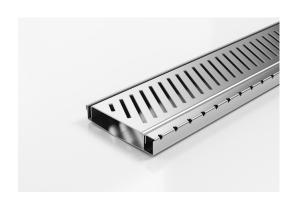

## **Shower Screen Support**

The Shower Screen Support Grate & Channel including 120mm wide PAS grate, with a 16mm screen support bar made from 316 Stainless Steel.

This multi-functional system provides support for both wall-hung shower screen and enclosed shower-screen units.

Made from 316 Stainless Steel, the 120SCS is designed for flexibility, and ease of installation and exceeds all Australian Standards, is WaterMark certified and is exclusive to Stormtech protected by Patent Number: 2021904197.

Code 120SCSPASiMTL

Range Shower Screen Support

Grate Style PAS

Category Made-to-Length

Channel Material Stainless Steel

Steel Grade 316

Grates longer than 1500mm supplied in sections. Tile Inserts longer than 1200mm supplied in sections. Channels over 3000mm supplied in sections with joiner. +/-2mm tolerance on dimensions.