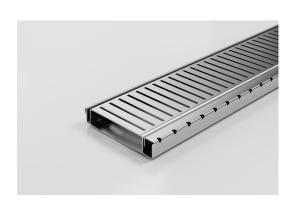

## **Shower Screen Support**

The Shower Screen Support Grate & Channel including 120mm wide PPS grate, with a 16mm screen support bar made from 316 Stainless Steel.

This multi-functional system provides support for both wall-hung shower screen and enclosed shower-screen units.

The dual-sided system drains on both sides of the shower screen and is suitable for use as the sole bathroom drain. Wall-to-wall installation allows simple dual fall across the bathroom for easy tiling. Available in Made-to-length drainage units or is fully customisable in width, length and outlet position.

Made from 316 Stainless Steel, the 120SCS is designed for flexibility, and ease of installation and exceeds all Australian Standards, is WaterMark certified and is exclusive to Stormtech protected by Patent Number: 2021904197.