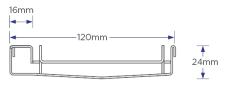

#### SPECIFICATIONS + DIMENSIONS

Channel Width120mmChannel Depth24mmLength(s)As RequiredOutlet SizeDN80, DN100