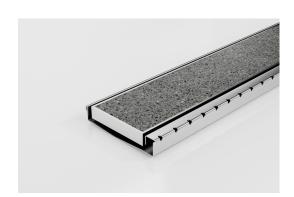

## **Shower Screen Support**

The Shower Screen Support Grate & Channel including 120mm wide Ti grate, with a 16mm screen support bar made from 316 Stainless Steel. Suits tiles up to 10mm thick

This multi-functional system provides support for both wall-hung shower screen and enclosed shower-screen units.

The dual-sided system drains on both sides of the shower screen and is suitable for use as the sole bathroom drain. Wall-to-wall installation allows simple dual fall across the bathroom for easy tiling. Available in Made-to-length drainage units or is fully customisable in width, length and outlet position.