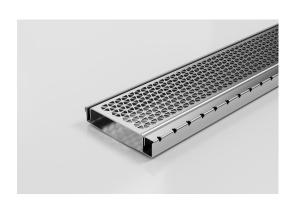

# **Shower Screen Support**

The Shower Screen Support Grate & Channel including 120mm wide MND grate, with a 16mm screen support bar made from 316 Stainless Steel.

This multi-functional system provides support for both wall-hung shower screen and enclosed shower-screen units.

The dual-sided system drains on both sides of the shower screen and is suitable for use as the sole bathroom drain. Wall-to-wall installation allows simple dual fall across the bathroom for easy tiling. Available in Made-to-length drainage units or is fully customisable in width, length and outlet position.

Made from 316 Stainless Steel, the 120SCS is designed for flexibility, and ease of installation and exceeds all Australian Standards, is WaterMark certified and is exclusive to Stormtech protected by Patent Number: 2021904197.