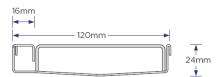

#### SPECIFICATIONS + DIMENSIONS

Channel Width 120mm
Channel Depth 24mm
Length(s) As Required
Outlet Size DN80, DN100