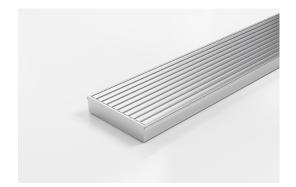

## **Linear Drain**

The 100AAi20MTL features our unique all Aluminium 100mm Wave grate design.

Made in Australia from high grade, locally sourced and anodised Aluminium.

This Made-to-Length linear drainage system features a 316 marine grade Stainless Steel channel with specified outlet position.