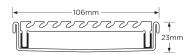

Channel Width 106mm
Channel Depth 23mm
Length(s) As Required

**Outlet Size** DN40, DN50, DN65, DN80, DN100

Code 100AAi20MTL
Range 100
Grate Style AA
Category Made-to-Length
Channel Material Stainless Steel
Steel Grade 316