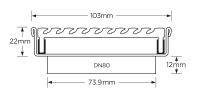

#### **SPECIFICATIONS + DIMENSIONS**

Channel Width104mmChannel Depth22mmLength(s)103mmOutlet SizeDN80