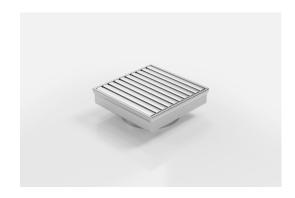

## **Square Floor Waste**

Square Floor waste with the exclusive Aluminium Wave design grate.

The Square Range of floor waste units allow the integration of a standard floor waste with Stormtech linear drainage.

Featuring a 316 marine grade Stainless Steel channel, the Square Range is available with all Stormtech grate designs and finishes.

Available with 89mm, 76mm or 44mm outlet.

Code SQ100AADN80

Range Square

Grate Style AA

#### **SPECIFICATIONS + DIMENSIONS**

Channel Width104mmChannel Depth22mmLength(s)103mmOutlet SizeDN80