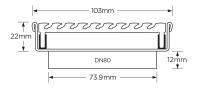

## **SPECIFICATIONS + DIMENSIONS**

Channel Width104mmChannel Depth22mmLength(s)103mmOutlet SizeDN80