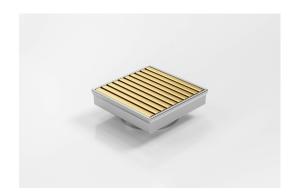

# **Square Floor Waste**

Square Floor waste with the Stormtech Aluminium Wave design grate in Brass-Gold finish.

The Square Range of floor waste units allow the integration of a standard floor waste with Stormtech linear drainage.

Featuring a 316 marine grade Stainless Steel channel, the Square Range is available with all Stormtech grate designs and finishes.

Available with 89mm, 76mm or 44mm outlet.

Code SQ100AADN80BG

Range Square

Grate Style AA

**Category** Square Floor Waste

Channel Material Stainless Steel

Steel Grade 316

Grates longer than 1500mm supplied in sections. Tile Inserts longer than 1200mm supplied in sections. Channels over 3000mm supplied in sections with joiner. +/-2mm tolerance on dimensions