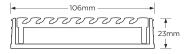

#### **SPECIFICATIONS + DIMENSIONS**

Channel Width 106mm Channel Depth 23mm

**Length(s)** 900mm 1000mm 1200mm 1500mm

1800mm 2000mm 2200mm 2400mm

2700mm 3000mm

Outlet Size DN40, DN50, DN80, DN100

Code 100AAG20
Range 100
Grate Style AA
Category Modular Kits
Channel Material uPVC