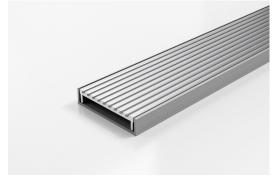

## **Linear Drain**

Made in Australia from high grade, locally sourced and anodised Aluminium.

Modular site finished linear drainage system features all Aluminium Wave grate combined with a uPVC channel.

#### **SPECIFICATIONS + DIMENSIONS**

Channel Width 106mm Channel Depth 23mm

**Length(s)** 900mm 1000mm 1200mm 1500mm

1800mm 2000mm 2200mm 2400mm

2700mm 3000mm

Outlet Size DN40, DN50, DN80, DN100

Code 100AAG20
Range 100
Grate Style AA
Category Modular Kits
Channel Material uPVC