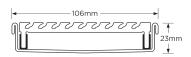

Channel Width 106mm
Channel Depth 23mm
Length(s) As Required

**Outlet Size** DN40, DN50, DN65, DN80, DN100

Code 100AAi20MTL-Black
Range 100
Grate Style AA
Category Made-to-Length

Channel Material Stainless Steel Steel Grade 316