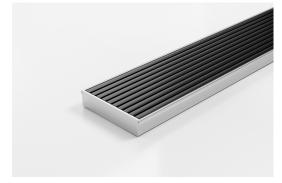

## **Linear Drain**

Made in Australia from high grade, locally sourced and anodised 6000 Series Aluminium.

This Made-to-Length linear drainage system features a 316 marine grade Stainless Steel channel with specified outlet position.

Channel Width 106mm
Channel Depth 23mm
Length(s) As Required

**Outlet Size** DN40, DN50, DN65, DN80, DN100

Code 100AAi20MTL-Black
Range 100
Grate Style AA
Category Made-to-Length

Channel Material Stainless Steel Steel Grade 316