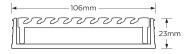

Channel Width 106mm

Channel Depth Length(s)

900mm 1000mm 1200mm 1500mm

1800mm 2000mm 2200mm 2400mm

2700mm 3000mm

Outlet Size DN40, DN50, DN80, DN100

23mm

Code 100AAGALLBL20
Range 100
Grate Style AA
Category Modular Kits
Channel Material uPVC

Grates longer than 1500mm supplied in sections. Tile Inserts longer than 1200mm supplied in sections. Channels over 3000mm supplied in sections with joiner. +/-2mm tolerance on dimensions.