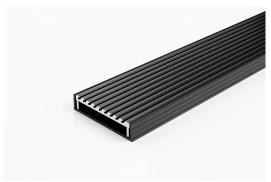

## **Linear Drain**

Made in Australia from high grade, locally sourced and anodised Aluminium.

Modular site finished linear drainage system features all Aluminium Wave grate combined with a uPVC channel.

Channel Width 106mm

Channel Depth Length(s)

900mm 1000mm 1200mm 1500mm

1800mm 2000mm 2200mm 2400mm

2700mm 3000mm

Outlet Size DN40, DN50, DN80, DN100

23mm

Code 100AAGALLBL20
Range 100
Grate Style AA
Category Modular Kits
Channel Material uPVC