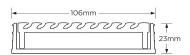

**Channel Width** 106mm **Channel Depth** 23mm

**Length(s)** 900mm 1000mm 1200mm 1500mm

1800mm 2000mm 2200mm 2400mm

2700mm 3000mm

Outlet Size DN40, DN50, DN80, DN100

Code 100AAGBL20
Range 100
Grate Style AA
Category Modular Kits
Channel Material uPVC