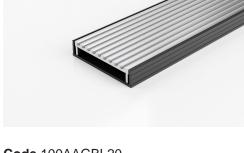

## **100AAGBL20**

**Channel Width** 106mm **Channel Depth** 23mm

**Length(s)** 900mm 1000mm 1200mm 1500mm

1800mm 2000mm 2200mm 2400mm

2700mm 3000mm

Outlet Size DN40, DN50, DN80, DN100

Code 100AAGBL20
Range 100
Grate Style AA
Category Modular Kits
Channel Material uPVC