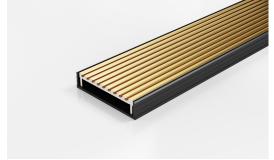

## **Linear Drain**

Made in Australia from high grade, locally sourced and anodised Aluminium.

Modular site finished linear drainage system features all Aluminium Wave grate combined with a uPVC channel.

Code 100AAGBL20-BG

Range 100

Grate Style AA

Category Modular Kits
Channel Material uPVC

Grates longer than 1500mm supplied in sections. Tile Inserts longer than 1200mm supplied in sections. Channels over 3000mm supplied in sections with joiner. +/-2mm tolerance on dimensions.