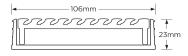

### **SPECIFICATIONS + DIMENSIONS**

**Channel Width** 106mm **Channel Depth** 23mm

**Length(s)** 900mm 1000mm 1200mm 1500mm

1800mm 2000mm 2200mm 2400mm

2700mm 3000mm

Outlet Size DN40, DN50, DN80, DN100