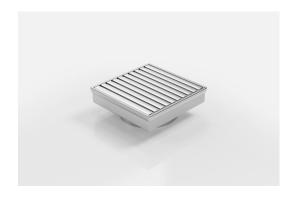

## **Square Floor Waste**

Square Floor waste with the exclusive Aluminium Wave design grate.

The Square Range of floor waste units allow the integration of a standard floor waste with Stormtech linear drainage.

Featuring a 316 marine grade Stainless Steel channel, the Square Range is available with all Stormtech grate designs and finishes.

Available with 89mm, 76mm or 44mm outlet.

Code SQ100AADN50

Range Square

Grate Style AA