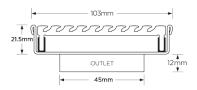

#### **SPECIFICATIONS + DIMENSIONS**

Channel Width104mmChannel Depth22mmLength(s)103mmOutlet SizeDN50