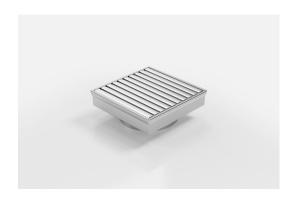

## **Square Floor Waste**

Square Floor waste with the exclusive Aluminium Wave design grate.

The Square Range of floor waste units allow the integration of a standard floor waste with Stormtech linear drainage.

Featuring a 316 marine grade Stainless Steel channel, the Square Range is available with all Stormtech grate designs and finishes.

Available with 89mm, 76mm or 44mm outlet.

Code SQ100AADN100

Range Square

Grate Style AA

**Category** Square Floor Waste

Channel Material Stainless Steel

Steel Grade 316

Grates longer than 1500mm supplied in sections. Tile Inserts longer than 1200mm supplied in sections. Channels over 3000mm supplied in sections with joiner. +/-2mm tolerance on dimensions