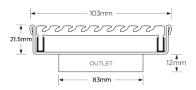

#### **SPECIFICATIONS + DIMENSIONS**

Channel Width103mmChannel Depth22mmLength(s)103mmOutlet SizeDN100