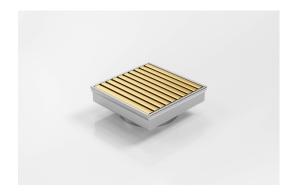

## **Square Floor Waste**

Square Floor waste with the Anodised Aluminium Wave design grate in Brass-Gold finish.

The Square Range of floor waste units allow the integration of a standard floor waste with Stormtech linear drainage.

Featuring a 316 marine grade Stainless Steel channel, the Square Range is available with all Stormtech grate designs and finishes.

Available with 89mm, 76mm or 44mm outlet.

Code SQ100AADN100BG

Range Square

Grate Style AA

**Category** Square Floor Waste

Channel Material Stainless Steel

Steel Grade 316

Grates longer than 1500mm supplied in sections. Tile Inserts longer than 1200mm supplied in sections. Channels over 3000mm supplied in sections with joiner. +/-2mm tolerance on dimensions