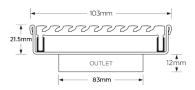

#### **SPECIFICATIONS + DIMENSIONS**

Channel Width104mmChannel Depth22mmLength(s)103mmOutlet SizeDN100