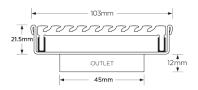

#### **SPECIFICATIONS + DIMENSIONS**

Channel Width104mmChannel Depth22mmLength(s)103mmOutlet SizeDN50