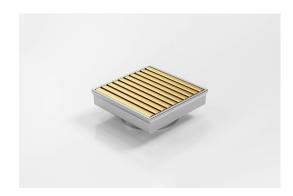

## **Square Floor Waste**

Square Floor waste with the Anodised Aluminium Wave design grate in Brass-Gold finish.

The Square Range of floor waste units allow the integration of a standard floor waste with Stormtech linear drainage.

Featuring a 316 marine grade Stainless Steel channel, the Square Range is available with all Stormtech grate designs and finishes.

Available with 89mm, 76mm or 44mm outlet.

Code SQ100AADN50BG

Range Square

Grate Style AA

**Category** Square Floor Waste

Channel Material Stainless Steel

Steel Grade 316

Grates longer than 1500mm supplied in sections. Tile Inserts longer than 1200mm supplied in sections. Channels over 3000mm supplied in sections with joiner. +/-2mm tolerance on dimensions