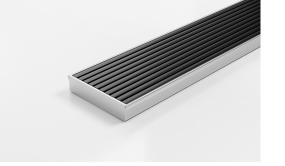

## 100AAiCO20-Black **Linear Drain**

The 100AAiCO20-Black drainage unit features our Anodised Aluminium Wave grate design in Matte Black paired with a Stainless Steel channel.

Complete finished unit, ready to install with all Aluminium Grate and 316 marine grade Stainless Steel channel and centre outlet.

Code 100AAiCO20-Black Range 100 Grate Style AA Category Fixed-Length Units Channel Material Stainless Steel Steel Grade 316

Grates longer than 1500mm supplied in sections. Tile Inserts longer than 1200mm supplied in sections. Channels over 3000mm supplied in sections with joiner. +/-2mm tolerance on dimensions.