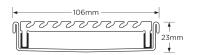

## **SPECIFICATIONS + DIMENSIONS**

**Channel Width Channel Depth** Length(s) **Outlet Size** 

106mm 23mm DN80

900mm 1000mm 1200mm 1500mm