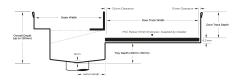

### Threshold with Sill

The 100AATDiS is a Threshold Drain for door track only applications featuring our 100mm Anodised Aluminium Wave grate design.

Suitable for sliding and hinged doors.

A threshold drain for sill usage only featuring a concealed channel section system with an integrated sill suitable for all door track types.

Allows door sills to be drained while having internal and external floor surfaces with no step down.

Channel Width 110mm
Channel Depth Adjustable
Length(s) As Required

Outlet Size N/A

# Range Threshold Grate Style AA

Category Made-to-Length

Channel Material Stainless Steel

Steel Grade 316

Code 100AATDiS

Grates longer than 1500mm supplied in sections. Tile Inserts longer than 1200mm supplied in sections. Channels over 3000mm supplied in sections with joiner. +/-2mm tolerance on dimensions.