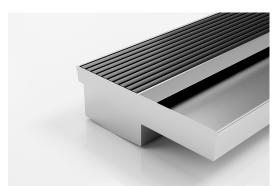

#### SPECIFICATIONS + DIMENSIONS

Channel Width 110mm
Channel Depth Adjustable
Length(s) As Required
Outlet Size N/A

Code 100AATDiS-Black
Range Threshold
Grate Style AA
Category Made-to-Length
Channel Material Stainless Steel
Steel Grade 316

Grates longer than 1500mm supplied in sections. Tile Inserts longer than 1200mm supplied in sections. Channels over 3000mm supplied in sections with joiner. +/-2mm tolerance on dimensions.