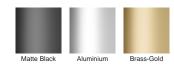

# 100AATDiS-Black

### Threshold with Sill

Suitable for sliding and hinged doors.

A threshold drain for sill usage only featuring a concealed channel section system with an integrated sill suitable for all door track types.

Allows door sills to be drained while having internal and external floor surfaces with no step down.