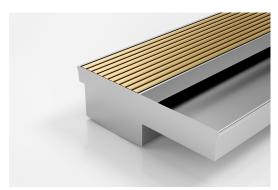

# Threshold with Sill

Suitable for sliding and hinged doors.

A threshold drain for sill usage only featuring a concealed channel section system with an integrated sill suitable for all door track types.

Code 100AATDiS-BG Range Threshold **Grate Style AA** Category Made-to-Length **Channel Material Stainless Steel** Steel Grade 316

Grates longer than 1500mm supplied in sections. Tile Inserts longer than 1200mm supplied in sections. Channels over 3000mm supplied in sections with joiner. +/-2mm tolerance on dimensions