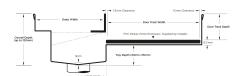

## SPECIFICATIONS + DIMENSIONS

**Channel Width** 110mm **Channel Depth** Adjustable Length(s) As Required

**Outlet Size** N/A