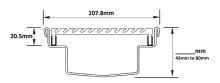

## 100AAi-MTS

Code 100AAi-MTS
Range Custom Fabrication
Grate Style AA
Category Custom Made
Channel Material Stainless Steel

Grates longer than 1500mm supplied in sections. Tile Inserts longer than 1200mm supplied in sections. Channels over 3000mm supplied in sections with joiner. +/-2mm tolerance on dimensions

Custom Grate Available in Anodised Aluminium Width 100mm.

Depth from 32mm - 100mm

For site specific needs or unusual situations, choose from our Custom Fabrication range.

Stormtech can customise any drainage requirements to achieve maximum efficiency