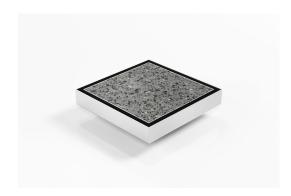

### **Square Floor waste with Tile Insert**

The SQ100Ti is a standard floor waste drain.

The SQ Range of floor waste units allow the integration of a standard floor waste with Stormtech linear drainage.

Tile Insert Floor waste measures 130mm x 130mm.

It is suitable for tiles up to 12mm thick.

Code SQ100Ti20DN80

Range Square

Grate Style Ti

**Category** Square Floor Waste

Channel Material Stainless Steel

Steel Grade 316

#### **SPECIFICATIONS + DIMENSIONS**

Channel Width 130mm - 130mm

Channel Depth23mmLength(s)130mmOutlet SizeDN80