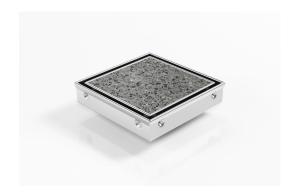

## **Square Floor Waste**

The SQP100Ti is a premium floor waste drain.

The SQ Range of floor waste units allow the integration of a standard floor waste with Stormtech linear drainage.

Tile Insert Floor waste measures 130mm x 130mm.

It is suitable for tiles / stone up to 20mm thick.

Code SQP100Ti33DN80

Range Square

Grate Style Ti

**Category** Square Floor Waste

**Channel Material Stainless Steel** 

Steel Grade 316

Grates longer than 1500mm supplied in sections. Tile Inserts longer than 1200mm supplied in sections. Channels over 3000mm supplied in sections with joiner. +/-2mm tolerance on dimensions