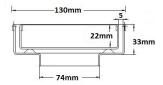

#### SPECIFICATIONS + DIMENSIONS

**Channel Width** 130mm - 130mm

**Channel Depth** 33mm Length(s) 130mm **Outlet Size DN80** 