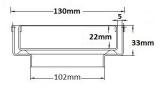

#### **SPECIFICATIONS + DIMENSIONS**

Channel Width 130mm - 130mm

Channel Depth 33mm Length(s) 130mm Outlet Size DN100