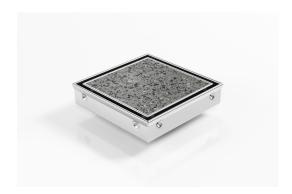

# **Square Floor Waste**

The SQP100Ti is a premium floor waste drain.

The SQ Range of floor waste units allow the integration of a standard floor waste with Stormtech linear drainage.

Tile Insert Floor waste measures 130mm x 130mm.

It is suitable for tiles / stone up to 20mm thick.

Code SQP100Ti33DN100

Range Square

Grate Style Ti

**Category** Square Floor Waste

Channel Material Stainless Steel

Steel Grade 316

Grates longer than 1500mm supplied in sections. Tile Inserts longer than 1200mm supplied in sections. Channels over 3000mm supplied in sections with joiner. +/-2mm tolerance on dimensions.

#### **SPECIFICATIONS + DIMENSIONS**

Channel Width 130mm - 130mm

Channel Depth 33mm Length(s) 130mm Outlet Size DN100