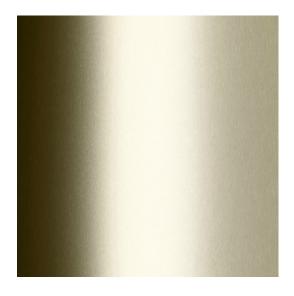

## **PVD BRAS**

Code PVD BRAS

Range Colours and Finishes

Category Colours and Finishes

Grates longer than 1500mm supplied in sections. Tile Inserts longer than 1200mm supplied in sections. Channels over 3000mm supplied in sections with joiner. +/-2mm tolerance on dimensions.

PVD (Physical Vapour Deposition) of grate or tile insert and channel in brass colour.