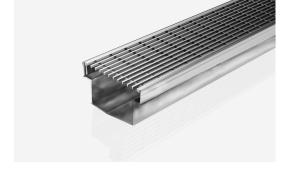

## **Linear Drain**

The 100TRi50MTL is a linear drainage system providing a solution for minimum stepdown requirement of 50mm in doorways.

Manufactured from sustainably sourced 316 marine grade stainless steel for durability, hygiene and luxurious visual appeal. This drainage is made to specified length with specified outlet position, featuring Stormtech's standard wedgewire grate (3mm wire/5mm gap).