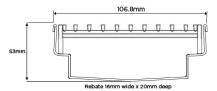

### **SPECIFICATIONS + DIMENSIONS**

Channel Width 107mm
Channel Depth 53mm
Length(s) As Required

Outlet Size DN40, DN50, DN65, DN80

Code 100TRi50MTL

Range 100

Grate Style TR

Category Made-to-Length

Channel Material Stainless Steel

Steel Grade 316

Grates longer than 1500mm supplied in sections. Tile Inserts longer than 1200mm supplied in sections. Channels over 3000mm supplied in sections with joiner. +/-2mm tolerance on dimensions.