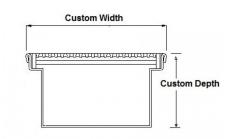

## **Square Floor Waste**

Code SQ MTS
Range Custom Fabrication
Category Custom Made
Channel Material Stainless Steel

Grates longer than 1500mm supplied in sections. Tile Inserts longer than 1200mm supplied in sections. Channels over 3000mm supplied in sections with joiner. +/-2mm tolerance on dimensions.

Custom, Made to Specification square floor waste of variable width and depth. Available in 316 marine grade or 304 stainless steel. Please note that electropolishing is recommended for installation areas in close proximity to a surf beach or pool area.