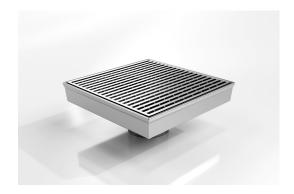

## **Square Floor Waste**

Code SQ MTS
Range Custom Fabrication
Category Custom Made
Channel Material Stainless Steel

Grates longer than 1500mm supplied in sections. Tile Inserts longer than 1200mm supplied in sections. Channels over 3000mm supplied in sections with joiner. +/-2mm tolerance on dimensions.

Custom, Made to Specification square floor waste of variable width and depth. Available in 316 marine grade or 304 stainless steel. Please note that electropolishing is recommended for installation areas in close proximity to a surf beach or pool area.