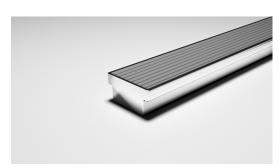

## **Linear Drain**

With a channel manufactured from sustainably sourced 316 marine grade stainless steel for durability, hygiene and luxurious visual appeal. This drainage is made to specified length with specified outlet position, featuring Stormtech's Good Design Award winning Wave Grate made from anodized aluminium.