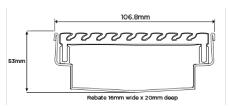

#### **SPECIFICATIONS + DIMENSIONS**

Channel Width 107mm
Channel Depth 53mm
Length(s) As Required

Outlet Size DN40, DN50, DN65, DN80